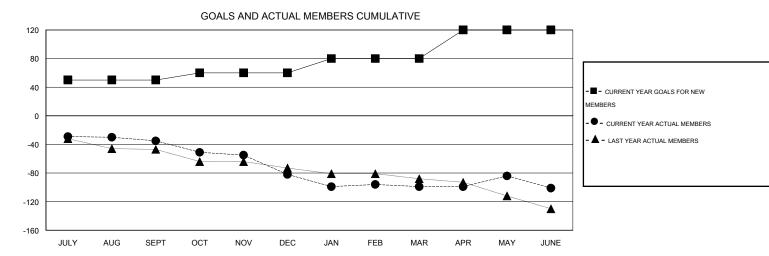

DROPPED

CHARTER AND

NEW MEMBER

|               | GOAL |          | CLUBS        | GAIN/LOSS   |               | GOAL | NEW MEMBERS<br>ADDED | MEMBERS            | GAIN/LOSS |
|---------------|------|----------|--------------|-------------|---------------|------|----------------------|--------------------|-----------|
|               |      |          |              |             |               |      | 10020                |                    |           |
| IULY/AUG/SEPT | 1    | 0        | 1            | -1          | JULY/AUG/SEPT | 50   | 33                   | 68                 | -35       |
| OCT/NOV/DEC   | 0    | 0        | 1            | -1          | OCT/NOV/DEC   | 10   | 31                   | 78                 | -47       |
| AN/FEB/MAR    | 0    | 0        | 0            | 0           | JAN/FEB/MAR   | 20   | 38                   | 55                 | -17       |
| PR/MAY/JUNE   | 1    | 1        | 1            | 0           | APR/MAY/JUNE  | 40   | 58                   | 60                 | -2        |
|               |      |          |              |             |               |      |                      |                    |           |
|               |      | GOALS AN | ND ACTUAL NE | W CLUBS CUM |               |      | _                    |                    |           |
| 2             |      |          |              |             |               |      |                      |                    |           |
|               |      |          |              |             |               |      |                      |                    |           |
| 1.6           |      |          |              |             |               |      |                      |                    |           |
|               |      |          |              |             |               |      | CURRENT              | YEAR GOALS FOR NEW | CLUBS     |
| 1.2           |      |          |              |             | /             |      | CURRENT              | YEAR ACTUAL NEW CL | UBS       |
|               |      |          |              |             | <b>_</b> _    | •    | ● - ▲ - LAST YEA     | R ACTUAL NEW CLUBS |           |
| 0.8           |      |          |              |             |               |      |                      |                    |           |